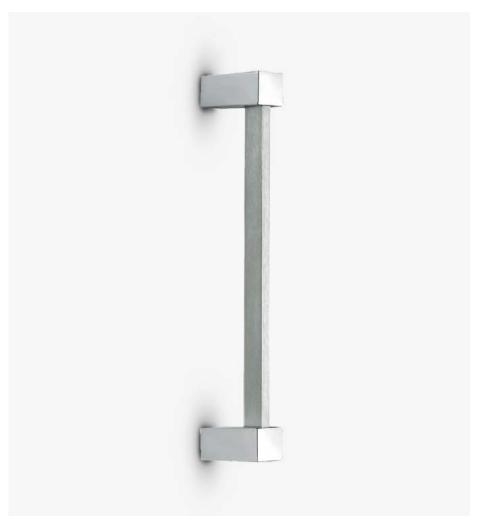

# Plano

Minimalism, serenity and practicality

The Italian pull handle design Plano, with a simple style and a tridimensional structure made in forged brass. This pull handle can be applied on sliding doors, cabinets, drawers, etc. recreating the intersection between a cube and a plane in space giving rise to the extreme simplicity.