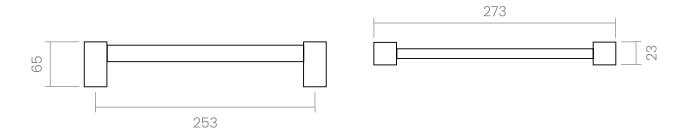

#### INFO. SPECIFICATIONS

A forged brass pull handle suitable for doors and sliding doors, wardrobes, cabinets, etc.

Pulls are sold individually but they come prepared with the necessary accessories to install one in front of the other if you purchase 2 units.