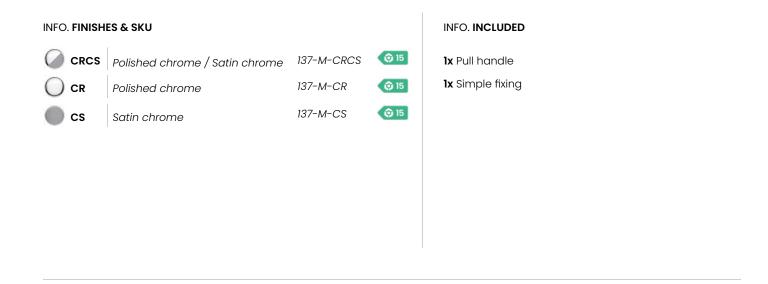

Available in 3 finishes.

POLISHED CHROME / SATIN CHROME

#### INFO. SPECIFICATIONS

A forged brass pull handle suitable for doors and sliding doors, wardrobes, cabinets, etc.

Pulls are sold individually but they come prepared with the necessary accessories to install one in front of the other if you purchase 2 units.