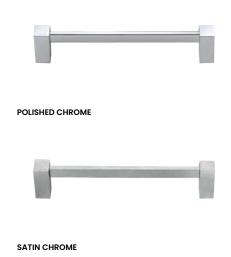

# Plano

Minimalism, serenity and practicality

The Italian pull handle design Plano, with a simple style and a tridimensional structure made in forged brass. This pull handle can be applied on sliding doors, cabinets, drawers, etc. recreating the intersection between a cube and a plane in space giving rise to the extreme simplicity.

Available in 3 finishes.





POLISHED CHROME / SATIN CHROME

# grœl



#### INFO. SPECIFICATIONS

A forged brass pull handle suitable for doors and sliding doors, wardrobes, cabinets, etc.

Pulls are sold individually but they come prepared with the necessary accessories to install one in front of the other if you purchase 2 units.



## INFO. CARE INSTRUCTIONS

Clean with a dry cloth. Do not use brass cleaner as it might affect the protective coating.

## INFO. **DISCLAIMER**

Always seek the advice of professionals when installing these handles. Groël is not responsible for any inadequate installation that may damage the integrity of the product. Finishes other than Groël's Powercoat are not recommended for wet or humid environments.