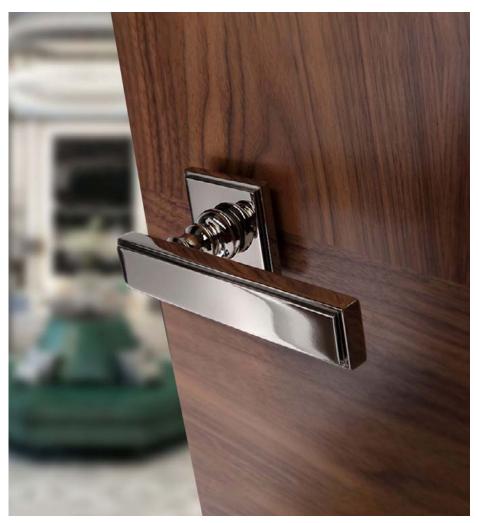

# Malika

Contemporary design of a classic.

The Malika door handle design presenting a brilliant harmony of consecutive lines and turned neck make, is assembled with a squared rose. This Italian handle made in forged brass is conceived for interior and exterior doors in several finishes, promoting elegance, tradition and vanguard.

#### INFO. SPECIFICATIONS

Set of forged brass handles with an 8 mm thick squared rose. Suitable for interior and exterior doors with a thickness between 35-50mm (Groël's standard size)\* and with any type of lock.