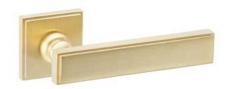

# Malika

Contemporary design of a classic.

The Malika door handle design presenting a brilliant harmony of consecutive lines and turned neck make, is assembled with a squared rose. This Italian handle made in forged brass is conceived for interior and exterior doors in several finishes, promoting elegance, tradition and vanguard.

Available in 3 finishes.

POWERCOAT POLISHED BRASS

POWERCOAT SATIN BRASS

POWERCOAT POLISHED NICKEL