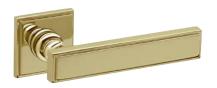

# Malika

Contemporary design of a classic.

The Malika door handle design presenting a brilliant harmony of consecutive lines and turned neck make, is assembled with a squared rose. This Italian handle made in forged brass is conceived for interior and exterior doors in several finishes, promoting elegance, tradition and vanguard.

Available in 3 finishes.

POWERCOAT POLISHED BRASS

POWERCOAT SATIN BRASS

POWERCOAT POLISHED NICKEL