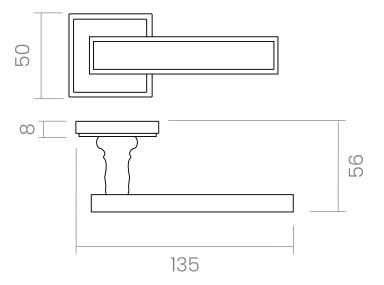

#### INFO. SPECIFICATIONS

Set of forged brass handles with an 8 mm thick squared rose. Suitable for interior and exterior doors with a thickness between 35-50mm (Groël's standard size)\* and with any type of lock.