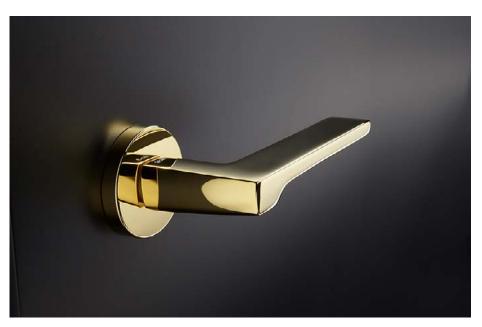

## græl

Ingeniously culminating.

The Fila door handle design, popular for its originality in design and purity of lines is presented on a round rose. This Italian handle design is made in high quality forged brass, is conceived for interior and exterior doors in numerous finishes eligible for any type of decoration.

Available in 7 finishes.

POWERCOAT SATIN BRASS

POWERCOAT INOX

POLISHED CHROME

SATIN CHROME

MATT WHITE

POWERCOAT POLISHED BRASS

MATT BLACK