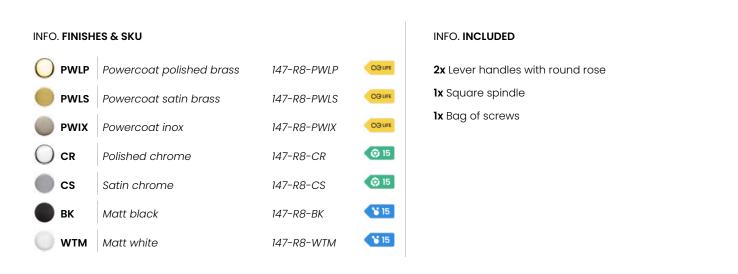

Available in 7 finishes.

POWERCOAT SATIN BRASS

POWERCOAT INOX

POLISHED CHROME

SATIN CHROME

MATT WHITE

POWERCOAT POLISHED BRASS

MATT BLACK