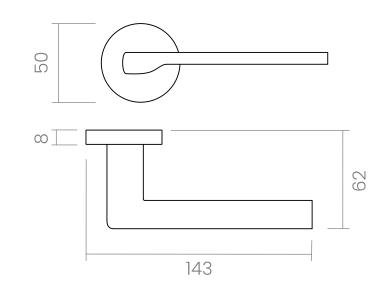

## INFO. SPECIFICATIONS

Set of forged brass handles with an 8 mm thick round rose. Suitable for interior and exterior doors with a thickness between 35–50mm (Groël's standard size)\* and with any type of lock.