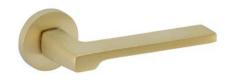

## græl

Ingeniously culminating.

The Fila door handle design, popular for its originality in design and purity of lines is presented on a round rose. This Italian handle design is made in high quality forged brass, is conceived for interior and exterior doors in numerous finishes eligible for any type of decoration.

Available in 7 finishes.

POWERCOAT SATIN BRASS

POWERCOAT INOX

POLISHED CHROME

SATIN CHROME

MATT WHITE

POWERCOAT POLISHED BRASS

MATT BLACK