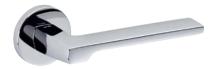

## græl

Ingeniously culminating.

The Fila door handle design, popular for its originality in design and purity of lines is presented on a round rose. This Italian handle design is made in high quality forged brass, is conceived for interior and exterior doors in numerous finishes eligible for any type of decoration.

Available in 7 finishes.

POWERCOAT SATIN BRASS

POWERCOAT INOX

POLISHED CHROME

SATIN CHROME

MATT WHITE

POWERCOAT POLISHED BRASS

MATT BLACK