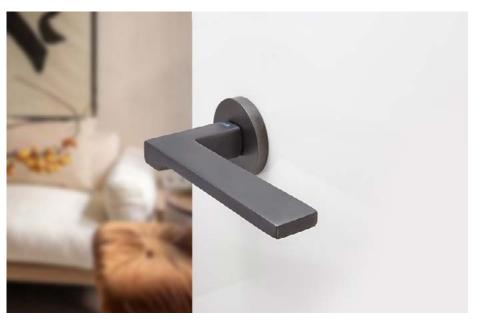

## græl

Ingeniously culminating.

The Fila door handle design, popular for its originality in design and purity of lines is presented on a round rose. This Italian handle design is made in high quality forged brass, is conceived for interior and exterior doors in numerous finishes eligible for any type of decoration.

Available in 7 finishes.

POWERCOAT SATIN BRASS

POWERCOAT INOX

POLISHED CHROME

SATIN CHROME

MATT WHITE

POWERCOAT POLISHED BRASS

MATT BLACK