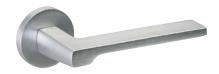

## græl

Ingeniously culminating.

The Fila door handle design, popular for its originality in design and purity of lines is presented on a round rose. This Italian handle design is made in high quality forged brass, is conceived for interior and exterior doors in numerous finishes eligible for any type of decoration.

Available in 7 finishes.

POWERCOAT SATIN BRASS

POWERCOAT INOX

POLISHED CHROME

SATIN CHROME

MATT WHITE

POWERCOAT POLISHED BRASS

MATT BLACK