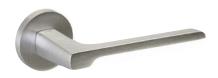

## græl

Ingeniously culminating.

The Fila door handle design, popular for its originality in design and purity of lines is presented on a round rose. This Italian handle design is made in high quality forged brass, is conceived for interior and exterior doors in numerous finishes eligible for any type of decoration.

Available in 7 finishes.

POWERCOAT SATIN BRASS

POWERCOAT INOX

POLISHED CHROME

SATIN CHROME

MATT WHITE

POWERCOAT POLISHED BRASS

MATT BLACK