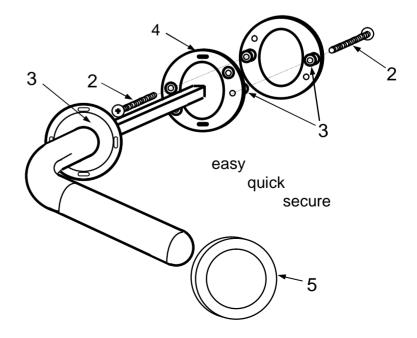

## Product advantages of the three piece rose system

The solid mounting plate with 7mm fixing lugs ① provides an <u>easy</u> assembly base. Male/Female M4 fixing bolts ② ensure a robust bolt through connection.

The sprung loaded hard wearing inner plate ③ holds the lever handle and allows <u>quick</u> assembly of the inner rose. The modular design accommodates all the lever shapes. Projecting lugs ④ give an accurate assembly and ensure that the fittings are aligned correctly.

The threaded rose ⑤ is screwed over the whole assembly offering a <u>secure</u>, safe and precise fitting. This rose can be unscrewed when required but will not work loose in normal use.