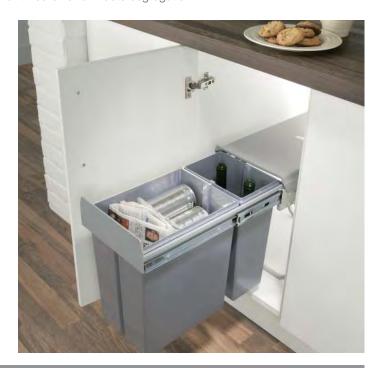

## TEK PULL OUT WASTE BINS

Pull out waste bin system with soft closing runners and two or three bins for waste segregation.

- > The bin housing frame incorporates its own soft closing runners and is secured to the cabinet floor
- > Total system capacity: 30 to 40 litres

## Tek pull out waste bins

300 mm cabinet - 3 bins

400 mm cabinet

- > Suitable for 300 or 400 mm hinged door cabinets
- > Installed height x width x depth: 480 x 262 x 489 mm for min. 300 mm cabinet width 420 x 360 x 480 mm for min. 400 mm cabinet width
- > Designed to be withdrawn from the cabinet whilst the lid remains inside
- > Light grey steel bin housing and mounting components, galvanized steel runners, grey plastic lid, front grip panel and bins, bins all with white handles
- > Order qty: 1 pc