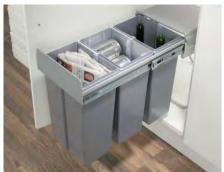

## TEK PULL OUT WASTE BINS

Pull out waste bin system with soft closing runners and two or three bins for waste segregation.

- > The bin housing frame incorporates its own soft closing runners and is secured to the cabinet floor
- > Total system capacity: 30 to 40 litres

## Tek pull out waste bins

300 mm cabinet - 3 bins

400 mm cabinet

- > Suitable for 300 or 400 mm hinged door cabinets
- > Installed height x width x depth: 480 x 262 x 489 mm for min. 300 mm cabinet width 420 x 360 x 480 mm for min. 400 mm cabinet width
- > Designed to be withdrawn from the cabinet whilst the lid remains inside
- > Light grey steel bin housing and mounting components, galvanized steel runners, grey plastic lid, front grip panel and bins, bins all with white handles
- > Order qty: 1 pc