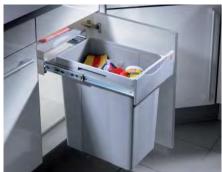

## HAILO EASY-CARGO PULL OUT WASTE BINS

Easy-Cargo waste bins include base mounting frame and one or two spacious waste bins.

- > The bin housing incorporates its own runners and is secured to the cabinet floor
- > Total system capacity: 40 to 49 litres

## Easy-Cargo waste bin

Min. 400 mm cabinet

- Suitable for 400 or 500 mm hinged door cabinetsInstalled height: 542 mm for 400 mm cabinet width
- Installed height: 455 mm for 500 mm cabinet width
- > Installed depth: 465 mm
- > Designed to be withdrawn from the cabinet whilst the lid remains inside
- > Silver coloured metal parts, light grey plastic frame, bin and lid
- > Order qty: 1 pc