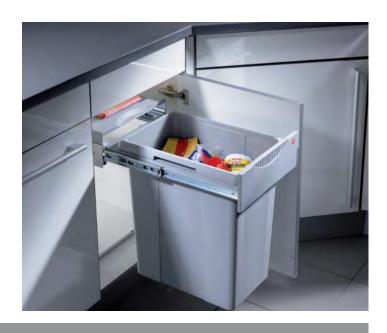

## HAILO EASY-CARGO PULL OUT WASTE BINS

Easy-Cargo waste bins include base mounting frame and one or two spacious waste bins.

- > The bin housing incorporates its own runners and is secured to the cabinet floor
- > Total system capacity: 40 to 49 litres

## Easy-Cargo waste bin

Min. 400 mm cabinet

- Suitable for 400 or 500 mm hinged door cabinetsInstalled height: 542 mm for 400 mm cabinet width
- Installed height: 455 mm for 500 mm cabinet width
- > Installed depth: 465 mm
- > Designed to be withdrawn from the cabinet whilst the lid remains inside
- > Silver coloured metal parts, light grey plastic frame, bin and lid
- > Order qty: 1 pc