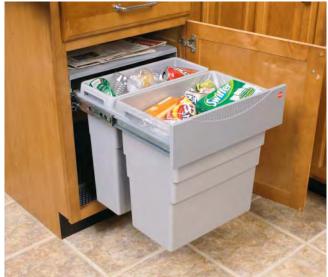

## HAILO EASY-CARGO PULL OUT WASTE BINS

Easy-Cargo waste bins include base mounting frame and one or two spacious waste bins.

- > The bin housing incorporates its own runners and is secured to the cabinet floor
- > Total system capacity: 40 to 49 litres

## Easy-Cargo waste bin

Min. 400 mm cabinet

- Suitable for 400 or 500 mm hinged door cabinetsInstalled height: 542 mm for 400 mm cabinet width
- Installed height: 455 mm for 500 mm cabinet width
- > Installed depth: 465 mm
- > Designed to be withdrawn from the cabinet whilst the lid remains inside
- > Silver coloured metal parts, light grey plastic frame, bin and lid
- > Order qty: 1 pc