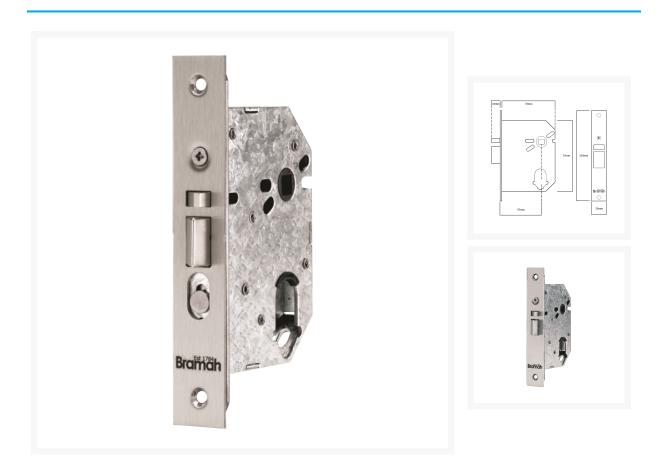

## BRAMAH Kaye Escape Mortice Nightlatch 57mm

## **Description**

The Kaye 57mm Nightlatch with Snib by Bramah is designed to automatically hold the door closed and locked while allowing immediate escape with handle. It features a euro profile with a 77mm case.

Operated By Euro Or Oval Cylinder

**UK Manufactured** 

- Allows for mixing and matching of most brands of cylinders and handles
- Dual profile
- When being used with a Bramah cylinder the Swiss Profile Option must be used, when being used with an Evva cylinder, the Euro Profile or Oval Option must be used
- Pierced to accept bolt through furniture