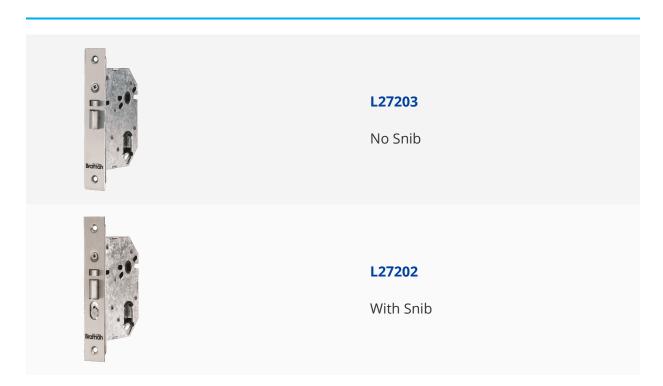

## BRAMAH Kaye Escape Mortice Nightlatch 57mm



## **Description**

The Kaye 57mm Nightlatch with Snib by Bramah is designed to automatically hold the door closed and locked while allowing immediate escape with handle. It features a euro profile with a 77mm case.



Operated By Euro Or Oval Cylinder



**UK Manufactured** 

- Allows for mixing and matching of most brands of cylinders and handles
- Dual profile
- When being used with a Bramah cylinder the Swiss Profile Option must be used, when being used with an Evva cylinder, the Euro Profile or Oval Option must be used
- Pierced to accept bolt through furniture

## **Product Table**