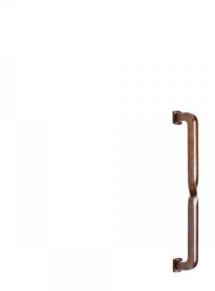

## **Product Details**

Sash Twist Grip (G669):

length: 446 mm

center to center: 406 mm

projection: 78 mm

**Function** 

Shown in Door Hardware Grip

### **Finish**

Shown with Silicon Bronze Rust