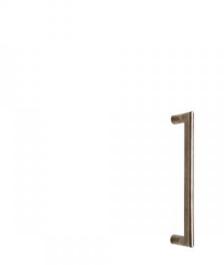

# Olympus Grip - 15 1/8" Olympus

## **Product Details**

Grip (G652):

length: 384 mm

center to center: 356 mm projection: 79 mm

**Function** 

Shown in Door Hardware Grip

### **Finish**

Shown with White Bronze Medium