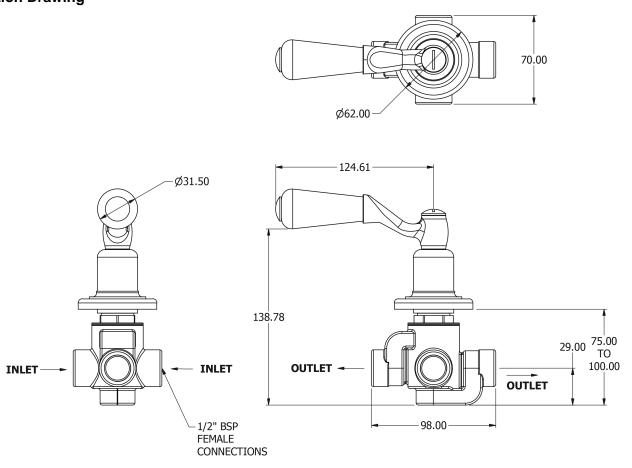

#### **Finishes Available**

**Specification Drawing** 

**UK Customer Service** Leopold Street Birmingham B12 0UJ

Tel: +44 121 766 4200 Email: info@samuel-heath.com