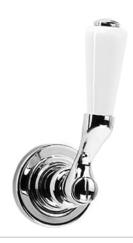

# SAMUEL HEATH

**Product Number:** VA91

**Description:** 2 Way, wall mounted diverter