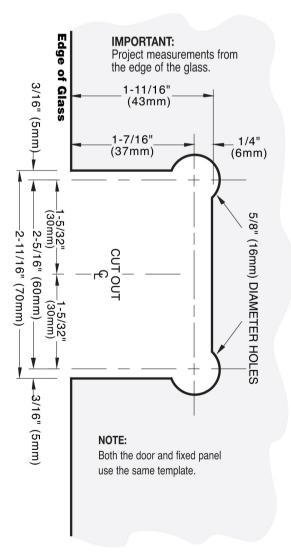

## **Specifications**

Material: Solid Brass Standard Finish: Satin Nickel Glass Thickness: 6mm to 12mm

- Thumb turn/Indicator Display/Coin Release
- Standard Lock is Glass to Wall, optional Glass to Glass Keeper Available
- Requires glass drilling & notching
- Additional finishes available: Polished Chrome, Polished Brass, Oil Rubbed Bronze
- When using Glass to Wall fixing, the minimum clearance between the door glass & wall/timber is 3mm, and the maximum clearance is 12mm. The standard recommended clearance is 5mm.
- When using glass-to-glass fixings, the clearance between panels is 1.5mm to 3mm.