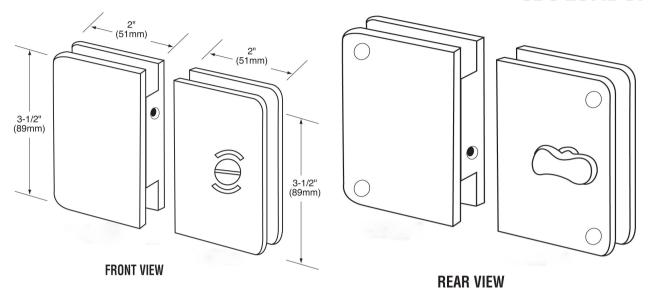

## Glass Door Lock with Indicator & Glass Door Keeper

**Suitable for Frameless Glass Doors** 

## **Specifications**

Material: Solid Brass Standard Finish: Satin Nickel Glass Thickness: 6mm to 12mm

- Thumb turn/Indicator Display/Coin Release
- Standard Lock is Glass to Wall, optional Glass to Glass Keeper Available
- Requires glass drilling & notching
- Additional finishes available: Polished Chrome, Polished Brass, Oil Rubbed Bronze
- When using Glass to Wall fixing, the minimum clearance between the door glass & wall/timber is 3mm, and the maximum clearance is 12mm. The standard recommended clearance is 5mm.
- When using glass-to-glass fixings, the clearance between panels is 1.5mm to 3mm.