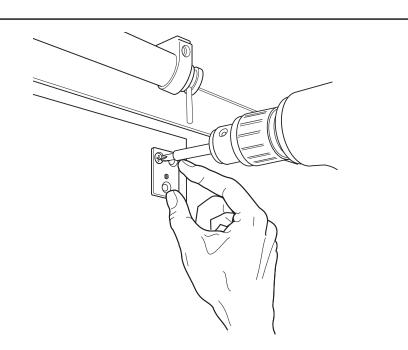

## 2. Fit the Flex bracket base plate

Mount the Flex bracket base plate with the 3 small screws **B** supplied.