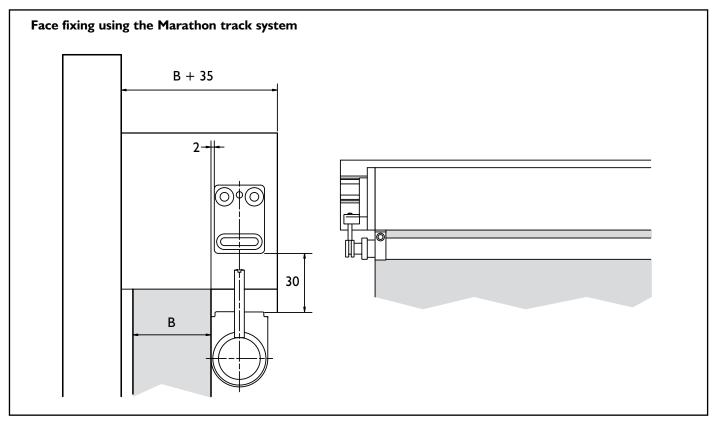

#### Marathon Track Suggested Fitting Methods

FASCIA NOT SUPPLIED BY PCH - FASCIA TO OVERLAP DOOR BY 5mm - FASCIA TO BE AT LEAST 10 mm THICK