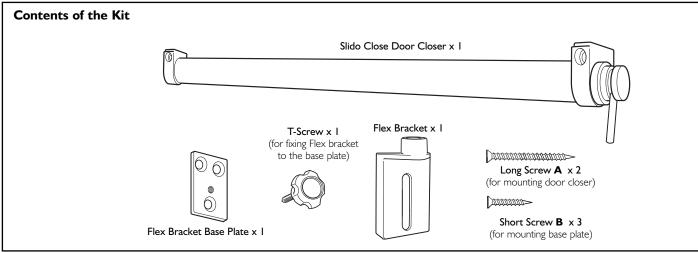

## 2. Fit the Flex bracket base plate

Mount the Flex bracket base plate with the 3 small screws **B** supplied.

#### 3. Fit the Flex bracket