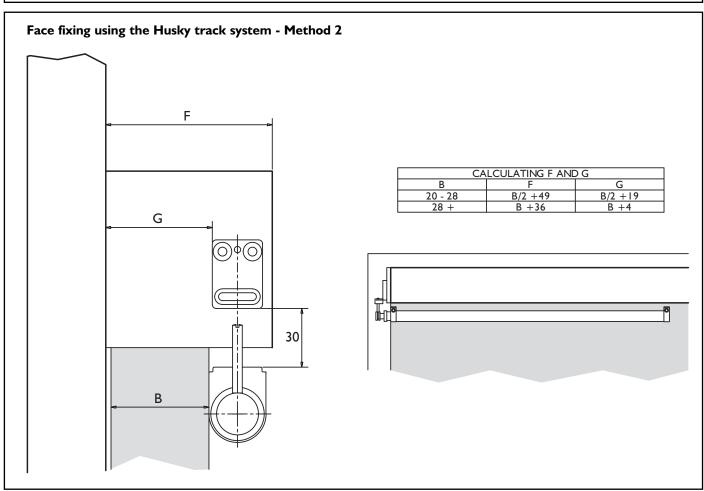

### **APPENDIX A -** Husky Track Suggested Fitting Methods

FASCIA NOT SUPPLIED BY PCH - FASCIA TO OVERLAP DOOR BY 5mm FASCIA TO BE AT LEAST 10 mm THICK - CONSULT TABLES FOR VALUES