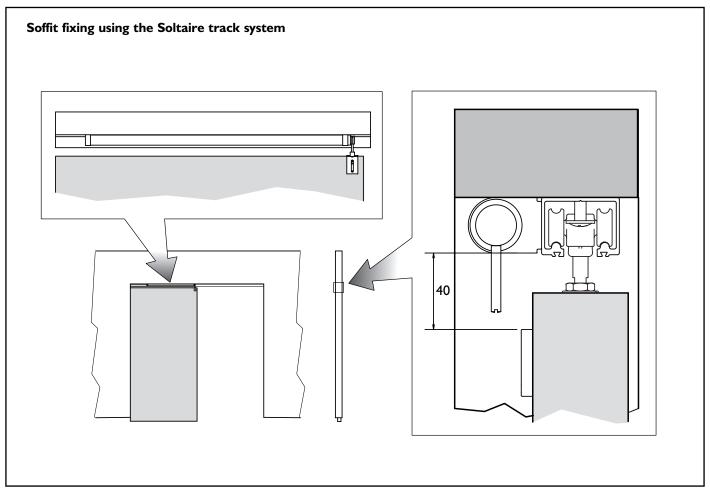

### Soltaire Track Suggested Fitting Methods

FASCIA NOT SUPPLIED BY PCH - FASCIA TO OVERLAP DOOR BY  $5\,\mathrm{mm}$  FASCIA TO BE AT LEAST 10 mm THICK - CONSULT TABLE FOR VALUE F