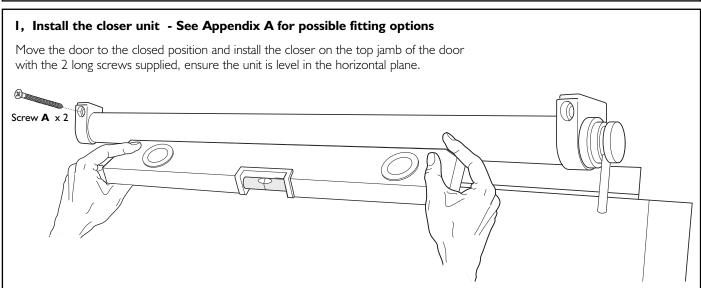

#### **IMPORTANT** information before installation

- ▶ The closing performance of Slido Close is affected mainly by the door's rolling efficiency.
- If the rolling efficiency is not smooth enough the Slido Close may not show its best closing performance.
- A top rolling system on doors is smoother than floor track doors, enhancing the Slido Close performance.