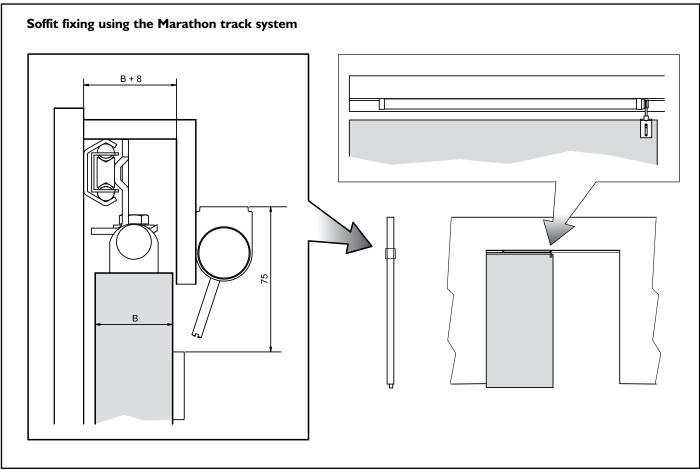

#### Marathon Track Suggested Fitting Methods

FASCIA NOT SUPPLIED BY PCH - FASCIA TO OVERLAP DOOR BY 5mm - FASCIA TO BE AT LEAST 10 mm THICK