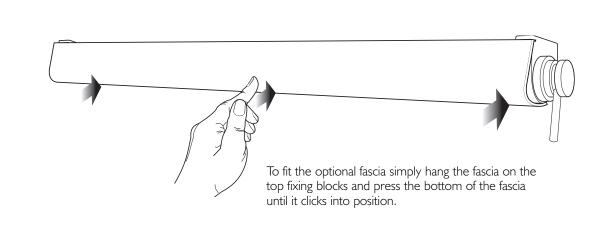

RTANT** information before installation

- ▶ The closing performance of Slido Close is affected mainly by the door's rolling efficiency.
- If the rolling efficiency is not smooth enough the Slido Close may not show its best closing performance.
- A top rolling system on doors is smoother than floor track doors, enhancing the Slido Close performance.







## 2. Fit the Flex bracket base plate

Mount the Flex bracket base plate with the 3 small screws **B** supplied.



#### 3. Fit the Flex bracket



#### 4. Regulate the closing speed

The closing speed can be regulated by turning the adjusting screw clockwise for slower and anticlockwise for faster.



Check the opening and closing operation for obstructions which could effect the units performance.

#### 5. Fitting the optional fascia



### **APPENDIX A -** Husky Track Suggested Fitting Methods

FASCIA NOT SUPPLIED BY PCH - FASCIA TO OVERLAP DOOR BY 5mm FASCIA TO BE AT LEAST 10 mm THICK - CONSULT TABLES FOR VALUES









### Soltaire Track Suggested Fitting Methods

FASCIA NOT SUPPLIED BY PCH - FASCIA TO OVERLAP DOOR BY  $5\,\mathrm{mm}$  FASCIA TO BE AT LEAST 10 mm THICK - CONSULT TABLE FOR VALUE F









#### Marathon Track Suggested Fitting Methods

FASCIA NOT SUPPLIED BY PCH - FASCIA TO OVERLAP DOOR BY 5mm - FASCIA TO BE AT LEAST 10 mm THICK