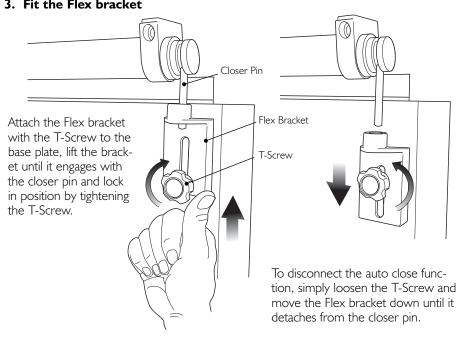

NLEITUNG ISTRUZIONI DI MONTAGGIO - INSTUCCIONES DE MONTAJE

The Slido Close door closer uses pneumatic technology to automatically keep your door closed. The standard length of retracted closer body is 28"/70cm, with maximum travelling of 50"/125cm, suitable for most width doors.



#### **IMPORTANT** information before installation

- ▶ The closing performance of Slido Close is affected mainly by the door's rolling efficiency.
- If the rolling efficiency is not smooth enough the Slido Close may not show its best closing performance.
- A top rolling system on doors is smoother than floor track doors, enhancing the Slido Close performance.







## 2. Fit the Flex bracket base plate

Mount the Flex bracket base plate with the 3 small screws **B** supplied.



#### 3. Fit the Flex bracket



#### 4. Regulate the closing speed

The closing speed can be regulated by turning the adjusting screw clockwise for slower and anticlockwise for faster.



Check the opening and closing operation for obstructions which could effect the units performance.

#### 5. Fitting the optional fascia



### **APPENDIX A -** Husky Track Suggested Fitting Methods

FASCIA NOT SUPPLIED BY PCH - FASCIA TO OVERLAP DOOR BY 5mm FASCIA TO BE AT LEAST 10 mm THICK - CONSULT TABLES FOR VALUES









### Soltaire Track Suggested Fitting Methods

FASCIA NOT SUPPLIED BY PCH - FASCIA TO OVERLAP DOOR BY  $5\,\mathrm{mm}$  FASCIA TO BE AT LEAST 10 mm THICK - CONSULT TABLE FOR VALUE F









#### Marathon Track Suggested Fitting Methods

FASCIA NOT SUPPLIED BY PCH - FASCIA TO OVERLAP DOOR BY 5mm - FASCIA TO BE A