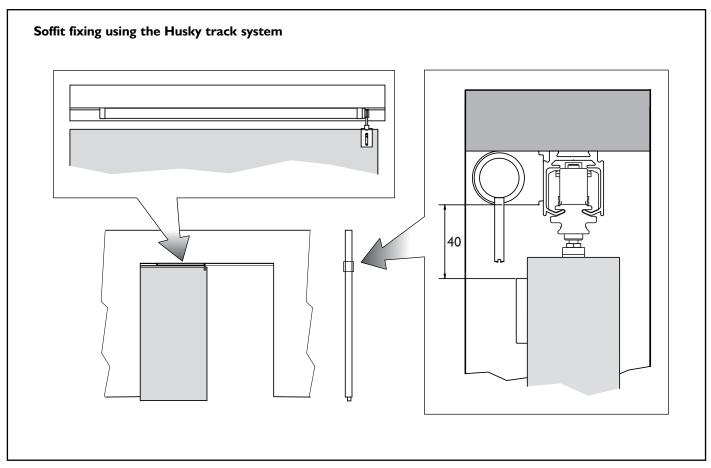

### **APPENDIX A -** Husky Track Suggested Fitting Methods

FASCIA NOT SUPPLIED BY PCH - FASCIA TO OVERLAP DOOR BY 5mm FASCIA TO BE AT LEAST 10 mm THICK - CONSULT TABLES FOR VALUES