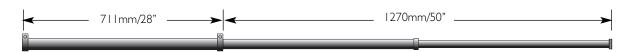

# FITTING INSTRUCTIONS - NOTICE DE POSE - MONTAGE HANDLEIDING - MONTAGEANLEITUNG ISTRUZIONI DI MONTAGGIO - INSTUCCIONES DE MONTAJE

The Slido Close door closer uses pneumatic technology to automatically keep your door closed. The standard length of retracted closer body is 28"/70cm, with maximum travelling of 50"/125cm, suitable for most width doors.