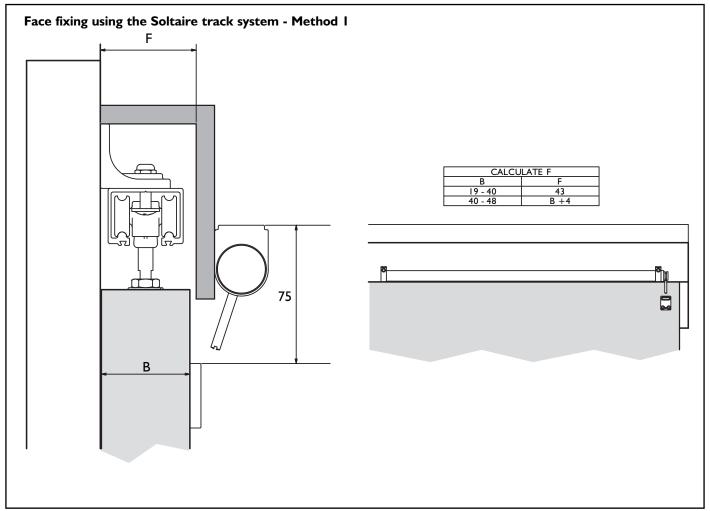

### Soltaire Track Suggested Fitting Methods

FASCIA NOT SUPPLIED BY PCH - FASCIA TO OVERLAP DOOR BY  $5\,\mathrm{mm}$  FASCIA TO BE AT LEAST 10 mm THICK - CONSULT TABLE FOR VALUE F