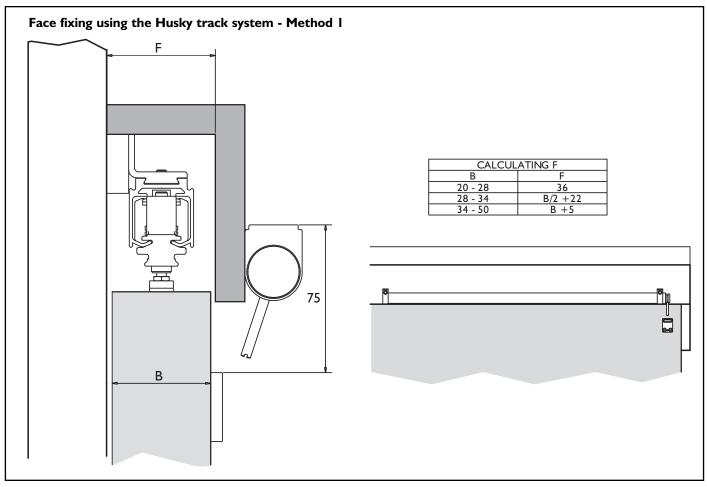

### **APPENDIX A -** Husky Track Suggested Fitting Methods

FASCIA NOT SUPPLIED BY PCH - FASCIA TO OVERLAP DOOR BY 5mm FASCIA TO BE AT LEAST 10 mm THICK - CONSULT TABLES FOR VALUES