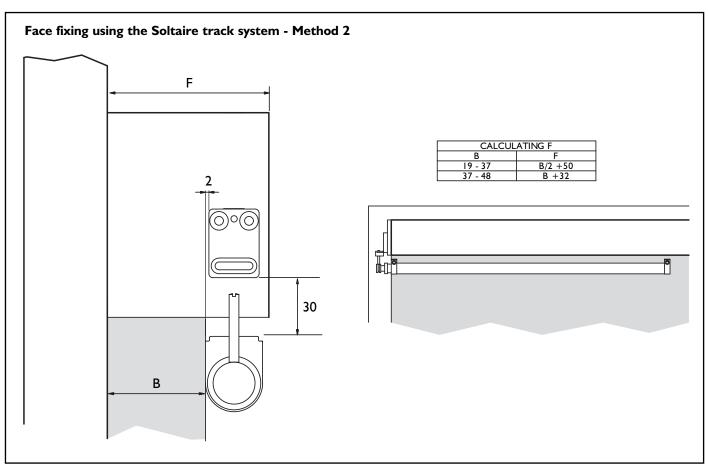

### Soltaire Track Suggested Fitting Methods

FASCIA NOT SUPPLIED BY PCH - FASCIA TO OVERLAP DOOR BY  $5\,\mathrm{mm}$  FASCIA TO BE AT LEAST 10 mm THICK - CONSULT TABLE FOR VALUE F