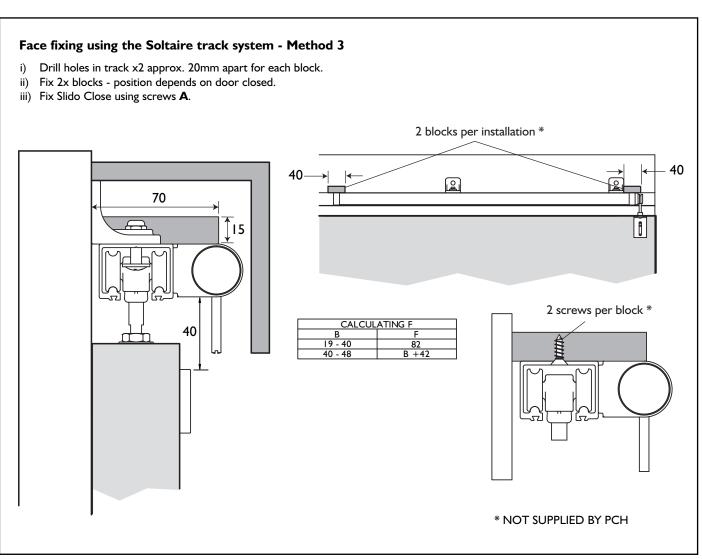

### Soltaire Track Suggested Fitting Methods

FASCIA NOT SUPPLIED BY PCH - FASCIA TO OVERLAP DOOR BY  $5\,\mathrm{mm}$  FASCIA TO BE AT LEAST 10 mm THICK - CONSULT TABLE FOR VALUE F