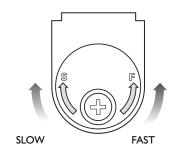

#### 4. Regulate the closing speed

The closing speed can be regulated by turning the adjusting screw clockwise for slower and anticlockwise for faster.

Check the opening and closing operation for obstructions which could effect the units performance.