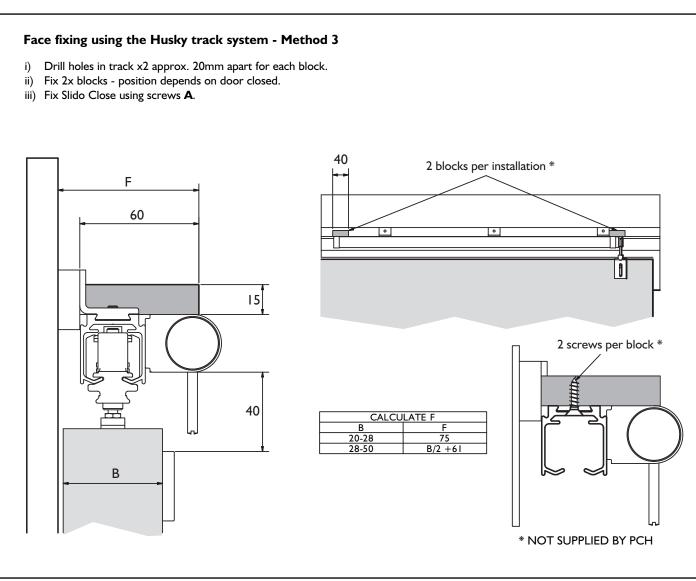

### **APPENDIX A -** Husky Track Suggested Fitting Methods

FASCIA NOT SUPPLIED BY PCH - FASCIA TO OVERLAP DOOR BY 5mm FASCIA TO BE AT LEAST 10 mm THICK - CONSULT TABLES FOR VALUES