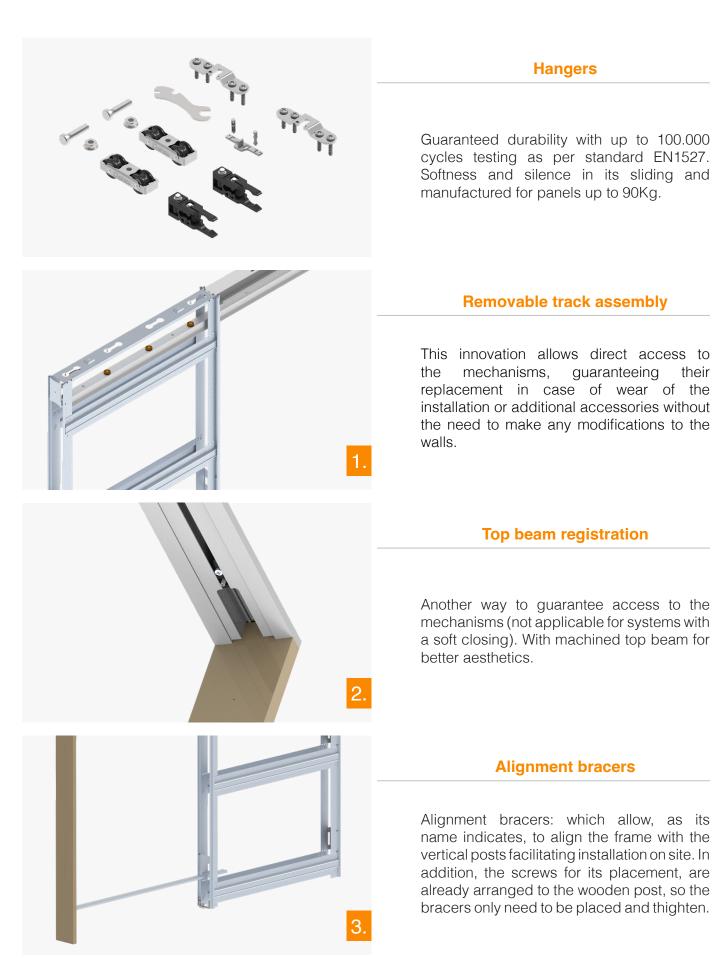

INSTALLATION VIDEO OPTIMO assembly tutorial

**Kit Version:** The Kit version of a pocket door not only facilitates the transportation, but also maximum optimization of space for its storage. And all this, without neglecting the ease and speed of assembly since pre-assembled elements are included:

- The vertical uprights with the reversible plate at 100mm
- Track assembly already fitted to the registrable top beam

### Horizontal crossbars by clipping

With the aim of facilitating and saving assembly time, the horizontal crossbars are placed with an innovative clipping system, in which no screws are needed.

The anchoring design of the pocket metal verticals with the vertical post guarantees the necessary resistance to pressure.