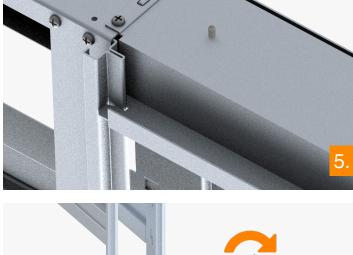

### Horizontal crossbars by clipping

With the aim of facilitating and saving assembly time, the horizontal crossbars are placed with an innovative clipping system, in which no screws are needed.

The anchoring design of the pocket metal verticals with the vertical post guarantees the necessary resistance to pressure.