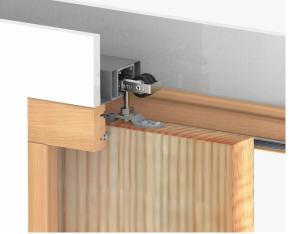

# ΟΡΤΙΜΟ

Pocket Doors or Counter frames are metal structures that allow the sliding doors to slide inside the plasterboard walls, thus offering multiple benefits such as:

• Visual continuity thanks to its minimal visual impact in the space

• **Optimization of space** since they leave the side walls free to place any element since the door is hidden inside the partition

But... How should the pocket door be to meet high quality standards? The **OPTIMO** kit does not only meet the standards of reliability and durability but also goes one step further by leading in innovation and ease of installation. Do you dare to discover it?