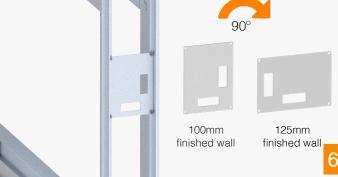

#### **Reversible plate**

With a simple 90° turn, the adaptation of the pocket door for a finished wall thicknesses of 100mm or 125mm is achieved.