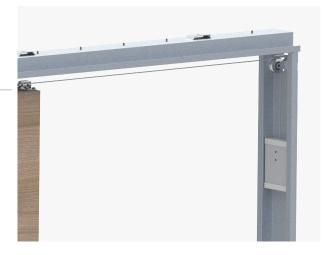

## ACCESSORIES AVAILABLE

The kit contains two different weights so that the selfclose can be adjusted to 45 or 90kg depending on the weight of the door.

SOFT CLOSE

2.

Provides a soft closing and opening of the door. It retains the door in the last 10cm of its sliding path, holding it in a controlled way until the end of its journey and avoiding slams as well as extending the useful life of the product.