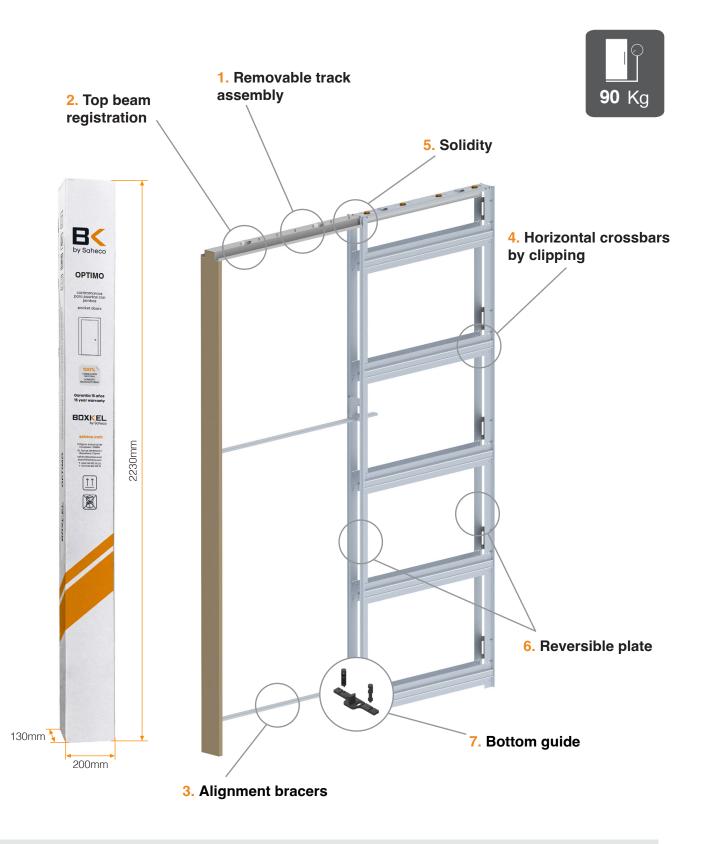

INSTALLATION VIDEO OPTIMO assembly tutorial

**Kit Version:** The Kit version of a pocket door not only facilitates the transportation, but also maximum optimization of space for its storage. And all this, without neglecting the ease and speed of assembly since pre-assembled elements are included:

- The vertical uprights with the reversible plate at 100mm
- Track assembly already fitted to the registrable top beam

### FEATURES

#### OPTIMO