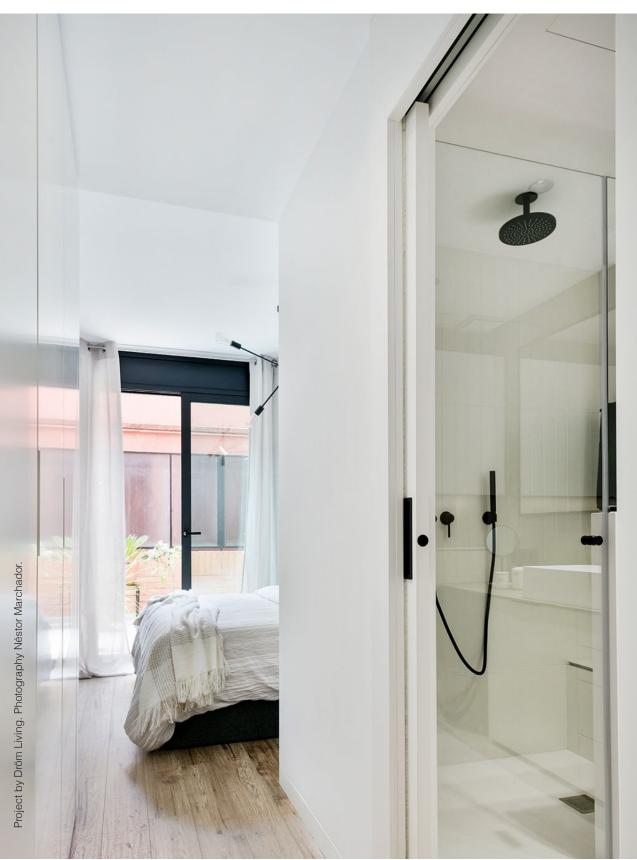

# ΟΡΤΙΜΟ

Pocket Doors or Counter frames are metal structures that allow the sliding doors to slide inside the plasterboard walls, thus offering multiple benefits such as:

• Visual continuity thanks to its minimal visual impact in the space

• **Optimization of space** since they leave the side walls free to place any element since the door is hidden inside the partition

But... How should the pocket door be to meet high quality standards? The **OPTIMO** kit does not only meet the standards of reliability and durability but also goes one step further by leading in innovation and ease of installation. Do you dare to discover it?