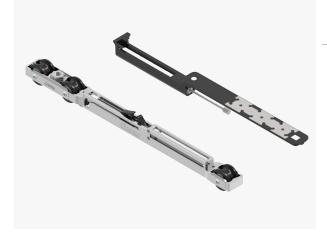

### Horizontal crossbars by clipping

With the aim of facilitating and saving assembly time, the horizontal crossbars are placed with an innovative clipping system, in which no screws are needed.

The anchoring design of the pocket metal verticals with the vertical post guarantees the necessary resistance to pressure.

#### **Reversible plate**

With a simple 90° turn, the adaptation of the pocket door for a finished wall thicknesses of 100mm or 125mm is achieved.

#### **Bottom guide**

Single unit suitable for both finished wall thicknesses 100/125 mm with the possibility of fixing it on the vertical posts with tapping screws.