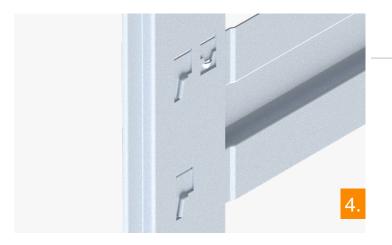

### Horizontal crossbars by clipping

With the aim of facilitating and saving assembly time, the horizontal crossbars are placed with an innovative clipping system, in which no screws are needed.

The anchoring design of the pocket metal verticals with the vertical post guarantees the necessary resistance to pressure.