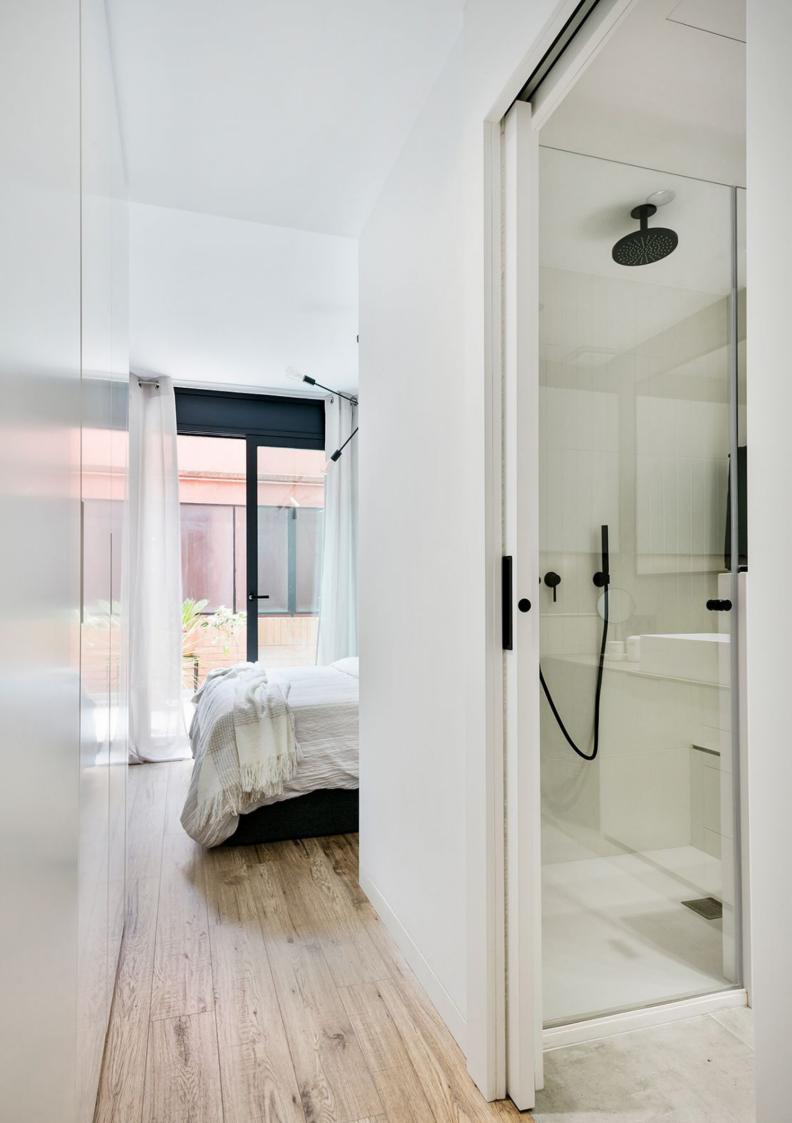

# ΟΡΤΙΜΟ

Pocket Doors or Counter frames are metal structures that allow the sliding doors to slide inside the plasterboard walls, thus offering multiple benefits such as:

• Visual continuity thanks to its minimal visual impact in the space

• **Optimization of space** since they leave the side walls free to place any element since the door is hidden inside the partition

But... How should the pocket door be to meet high quality standards? The **OPTIMO** kit does not only meet the standards of reliability and durability but also goes one step further by leading in innovation and ease of installation. Do you dare to discover it?