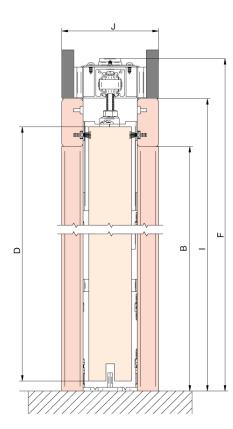

### **OPTIMO POCKET DOOR**

A Passage width I B Passage height I C Door width I D Door height I E Overall width I F Overall height I G Frame width I H Passage size without jambs I I Height from finished floor to inside face of track I J Finished wall I Y Interior width I K Max. door thickness I W Frame thickness

|                |             | Passage size Panel size Overall size |      |      | III size | Other |      |      |      |      |
|----------------|-------------|--------------------------------------|------|------|----------|-------|------|------|------|------|
| SAHECO<br>Code | SDS<br>Code | Α                                    | В    | С    | D        | E     | F    | G    | н    | I    |
| 99692111       | 18786.00.XX | 601                                  | 2030 | 626  | 2040     | 1279  | 2122 | 617  | 643  | 2065 |
| 99692112       | 18787.00.XX | 701                                  | 2030 | 726  | 2040     | 1479  | 2122 | 717  | 743  | 2065 |
| 99692113       | 18788.00.XX | 801                                  | 2030 | 826  | 2040     | 1679  | 2122 | 817  | 843  | 2065 |
| 99692114       | 18789.00.XX | 901                                  | 2030 | 926  | 2040     | 1879  | 2122 | 917  | 943  | 2065 |
| 99692115       | 18790.00.XX | 1001                                 | 2030 | 1026 | 2040     | 2079  | 2122 | 1017 | 1043 | 2065 |
| 99692116       | 18780.00.XX | 585                                  | 1971 | 610  | 1981     | 1247  | 2063 | 601  | 627  | 2006 |
| 99692117       | 18781.00.XX | 661                                  | 1971 | 686  | 1981     | 1399  | 2063 | 677  | 703  | 2006 |
| 99692118       | 18782.00.XX | 737                                  | 1971 | 762  | 1981     | 1551  | 2063 | 753  | 779  | 2006 |
| 99692119       | 18783.00.XX | 813                                  | 1971 | 838  | 1981     | 1703  | 2063 | 829  | 855  | 2006 |
| 99692120       | 18784.00.XX | 889                                  | 1971 | 914  | 1981     | 1855  | 2063 | 905  | 931  | 2006 |

| Finished Wall | Frame thickness | Interior width | Max. door thickness |  |  |
|---------------|-----------------|----------------|---------------------|--|--|
| J             | W               | Y              | K                   |  |  |
| 100           | 75              | 56             | 44                  |  |  |
| 125           | 100             | 81             | 44                  |  |  |