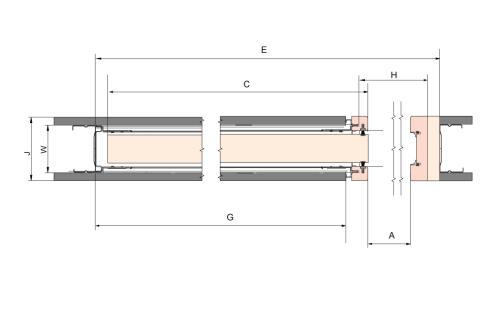

### **OPTIMO POCKET DOOR**

A Passage width I B Passage height I C Door width I D Door height I E Overall width I F Overall height I G Frame width I H Passage size without jambs I I Height from finished floor to inside face of track I J Finished wall I Y Interior width I K Max. door thickness I W Frame thickness

|                |             | Passage size Panel size Overall size |      |      | III size | Other |      |      |      |      |
|----------------|-------------|--------------------------------------|------|------|----------|-------|------|------|------|------|
| SAHECO<br>Code | SDS<br>Code | Α                                    | В    | С    | D        | E     | F    | G    | н    | I    |
| 99692111       | 18786.00.XX | 601                                  | 2030 | 626  | 2040     | 1279  | 2122 | 617  | 643  | 2065 |
| 99692112       | 18787.00.XX | 701                                  | 2030 | 726  | 2040     | 1479  | 2122 | 717  | 743  | 2065 |
| 99692113       | 18788.00.XX | 801                                  | 2030 | 826  | 2040     | 1679  | 2122 | 817  | 843  | 2065 |
| 99692114       | 18789.00.XX | 901                                  | 2030 | 926  | 2040     | 1879  | 2122 | 917  | 943  | 2065 |
| 99692115       | 18790.00.XX | 1001                                 | 2030 | 1026 | 2040     | 2079  | 2122 | 1017 | 1043 | 2065 |
| 99692116       | 18780.00.XX | 585                                  | 1971 | 610  | 1981     | 1247  | 2063 | 601  | 627  | 2006 |
| 99692117       | 18781.00.XX | 661                                  | 1971 | 686  | 1981     | 1399  | 2063 | 677  | 703  | 2006 |
| 99692118       | 18782.00.XX | 737                                  | 1971 | 762  | 1981     | 1551  | 2063 | 753  | 779  | 2006 |
| 99692119       | 18783.00.XX | 813                                  | 1971 | 838  | 1981     | 1703  | 2063 | 829  | 855  | 2006 |
| 99692120       | 18784.00.XX | 889                                  | 1971 | 914  | 1981     | 1855  | 2063 | 905  | 931  | 2006 |

| Finished Wall | Frame thickness | Interior width | Max. door thickness |  |  |
|---------------|-----------------|----------------|---------------------|--|--|
| J             | W               | Y              | K                   |  |  |
| 100           | 75              | 56             | 44                  |  |  |
| 125           | 100             | 81             | 44                  |  |  |