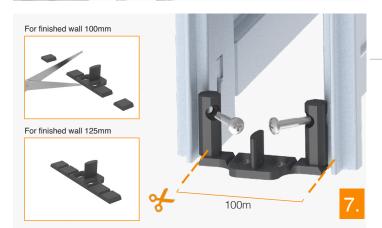

#### **Reversible plate**

With a simple 90° turn, the adaptation of the pocket door for a finished wall thicknesses of 100mm or 125mm is achieved.

#### **Bottom guide**

Single unit suitable for both finished wall thicknesses 100/125 mm with the possibility of fixing it on the vertical posts with tapping screws.