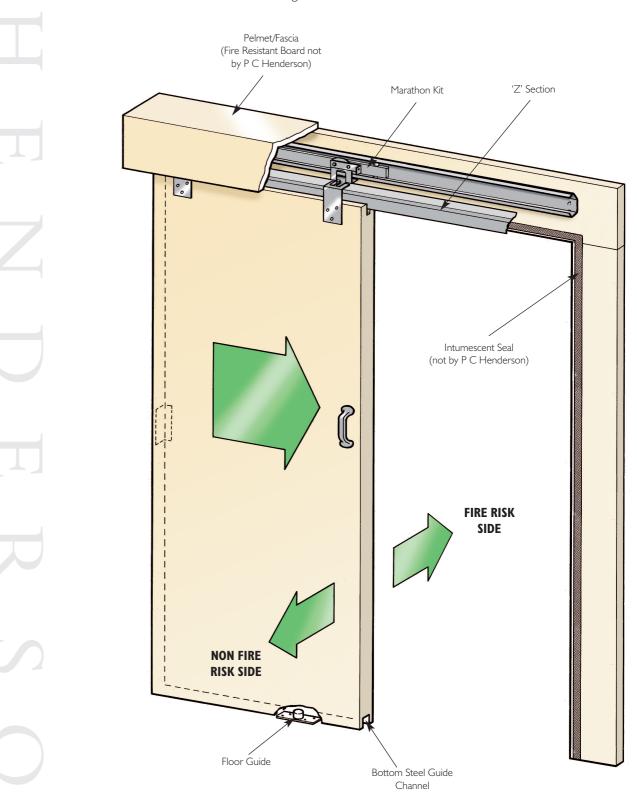

#### **FIRE RATING**

The Marathon Fire Door Kit is a system developed as part of a half hour sliding fire door assembly to BS 476: Part 22: 1987, and should be installed on the non-fire risk side of an aperture.

The assembly must be fitted with a solid core FD30, or FD60, timber based fire door positively appraised by Warrington Fire or CERTIFIRE approved. Assessment report WFRC No.C116602 confirms that a sliding fire door assembly, fitted in accordance with these instructions, will offer 30 minutes of fire protection in accordance with BS 476: Part 22: 1987, (ref: report Warres No. 40991).

## **INTUMESCENT SEAL**

It is required that intumescent fire seals be incorporated into the door opening framework to contain the fire within the fire area (do not use smoke seals as this will hinder self closing action - seals not supplied by P C Henderson Limited).