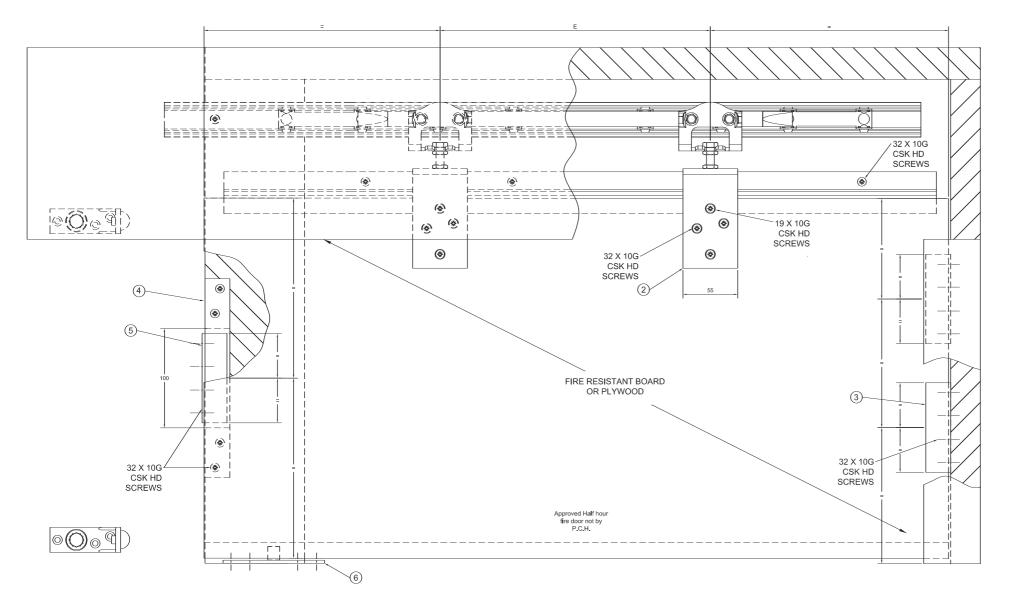

# **MARATHON FIRE DOOR KIT - FDK 2 Typical Assembly**

|    | Door Width, A | Door Thickness, B | Hanger Centres, E | Max. Weight |
|----|---------------|-------------------|-------------------|-------------|
| S3 | 750 - 900     | 44 - 50           | 368               | 90kg        |
| S4 | 900 - 1050    | 44 - 50           | 445               | 90kg        |
| S5 | 1050 - 1200   | 44 - 50           | 546               | 90kg        |
| S6 | 1200 - 1500   | 44 - 50           | 724               | 90ka        |

**Side Elevation** 

| ITEM No. | DESCRIPTION              | QTY |
|----------|--------------------------|-----|
| 1        | 'Z' Section              | 1   |
| 2        | Apron assembly           | 2   |
| 3        | Door binder 'front edge' | 2   |
| 4        | Binder 'receiving plate' | 1   |
| 5        | Door binder 'back edge'  | 1   |
| 6        | Guide 106/93             | 1   |