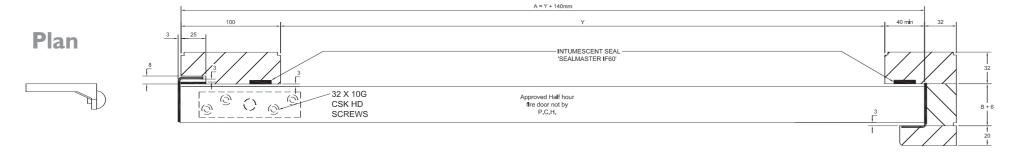

## **INTUMESCENT SEAL**

It is required that intumescent fire seals be incorporated into the door opening framework to contain the fire within the fire area (do not use smoke seals as this will hinder self closing action - seals not supplied by P C Henderson Limited).

# **MARATHON FIRE DOOR KIT - FDK 2 Typical Assembly**

|    | Door Width, A | Door Thickness, B | Hanger Centres, E | Max. Weight |
|----|---------------|-------------------|-------------------|-------------|
| S3 | 750 - 900     | 44 - 50           | 368               | 90kg        |
| S4 | 900 - 1050    | 44 - 50           | 445               | 90kg        |
| S5 | 1050 - 1200   | 44 - 50           | 546               | 90kg        |
| S6 | 1200 - 1500   | 44 - 50           | 724               | 90ka        |