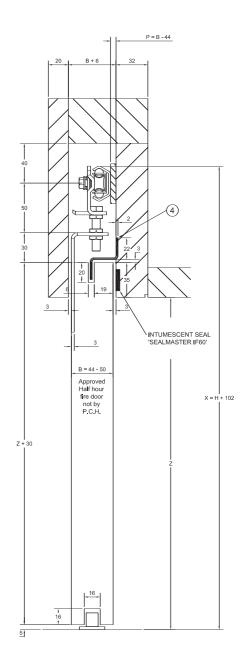

## **INTUMESCENT SEAL**

It is required that intumescent fire seals be incorporated into the door opening framework to contain the fire within the fire area (do not use smoke seals as this will hinder self closing action - seals not supplied by P C Henderson Limited).

# **MARATHON FIRE DOOR KIT - FDK 2 Typical Assembly**

|    | Door Width, A | Door Thickness, B | Hanger Centres, E | Max. Weight |
|----|---------------|-------------------|-------------------|-------------|
| S3 | 750 - 900     | 44 - 50           | 368               | 90kg        |
| S4 | 900 - 1050    | 44 - 50           | 445               | 90kg        |
| S5 | 1050 - 1200   | 44 - 50           | 546               | 90kg        |
| S6 | 1200 - 1500   | 44 - 50           | 724               | 90ka        |