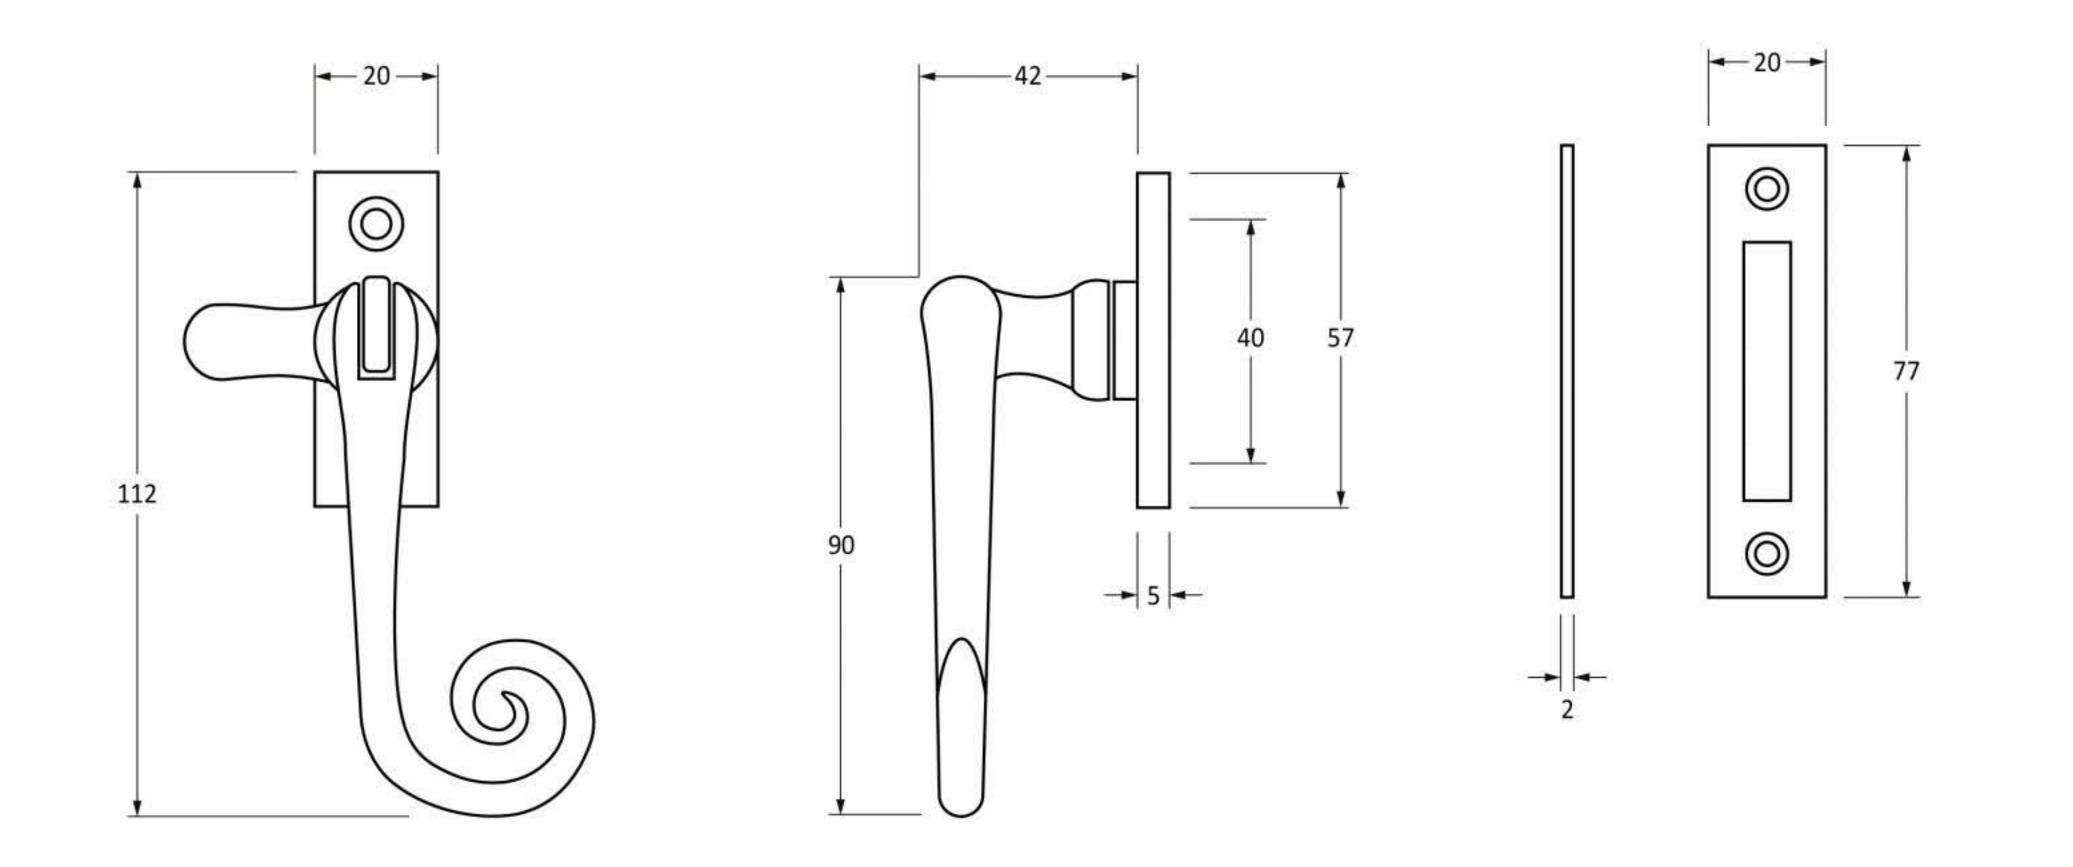

## Product Code: 13475

Please Note, due to the hand crafted nature of our products all measurements are approximate and should be used as a guide only.

| Product Code:332801 x FastenerSize:2 x Gauge 6 x 1/2" (3.5mm x 13mm)<br>2 x Gauge 8 x 3/4" (4mm x 19mm)Description:Monkeytail Fastener1 x Mortice Plate2 x Gauge 8 x 3/4" (4mm x 19mm)Finish:Black4 x Fixing ScrewsType:CountersunkBase Material:Mild SteelFinish:BlackBase Material:SteelStainless Steel | Product Information                     |                  | Pack Contents | Fixing Screws             |                          |
|-----------------------------------------------------------------------------------------------------------------------------------------------------------------------------------------------------------------------------------------------------------------------------------------------------------|-----------------------------------------|------------------|---------------|---------------------------|--------------------------|
| Finish:Black4 x Fixing ScrewsType:CountersunkBase Material:Mild SteelFinish:Black                                                                                                                                                                                                                         | 10.4.64.0 030003335452.0862053240       | 1218212124212421 |               | Size:                     |                          |
|                                                                                                                                                                                                                                                                                                           | 0.0000000000000000000000000000000000000 |                  |               | Type:                     | 253) 16 1.54 (41.5       |
|                                                                                                                                                                                                                                                                                                           | Base Material:                          | Mild Steel       |               | Finish:<br>Base Material: | Black<br>Stainless Steel |