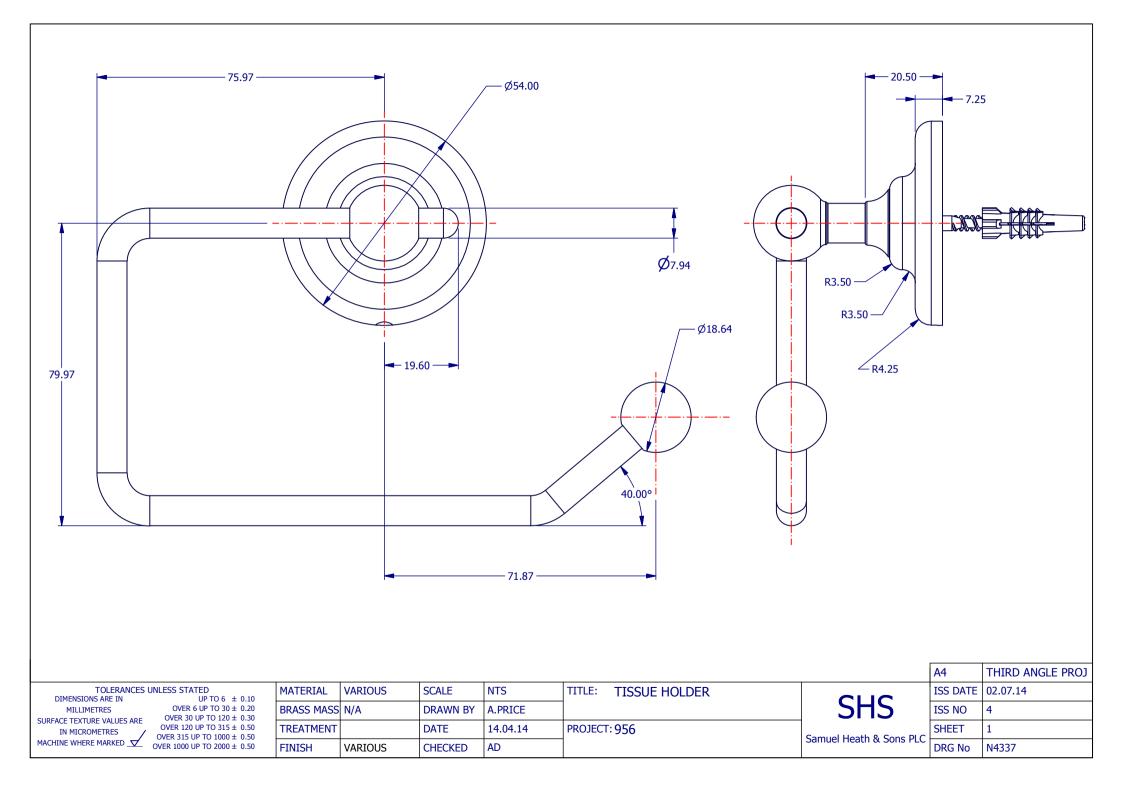

| REVISION HISTORY                                                                                   |                               |              |         |                    |                                             |                             |                             |                      |                   |                              |               |                |
|----------------------------------------------------------------------------------------------------|-------------------------------|--------------|---------|--------------------|---------------------------------------------|-----------------------------|-----------------------------|----------------------|-------------------|------------------------------|---------------|----------------|
|                                                                                                    |                               | -            |         |                    | ZONE REV                                    |                             |                             |                      |                   | DATE                         | DATE APPROVED |                |
| 9                                                                                                  |                               |              |         |                    |                                             | :                           | 2                           | WAS M5               | 1                 | .2/06/2014                   | ł             | AP             |
|                                                                                                    |                               |              |         |                    |                                             |                             | 3                           | 8 X 5 WASHE<br>ADDED | RS (              | )2/07/2014                   | ł             | AP             |
| - Maria                                                                                            |                               | _            |         |                    |                                             |                             | 4                           | REPLACES 1-2         | 2502 0            | 7/07/2014                    | ł             | AP             |
|                                                                                                    | 5                             |              |         |                    |                                             | - APPLY LOCT<br>THREAD. FII | ITE 638 TO<br>NGER TIGHTEN  | ASSEMBLY.            |                   |                              |               |                |
|                                                                                                    | 2                             | $\mathbb{A}$ |         |                    | Parts List                                  |                             |                             |                      |                   |                              |               |                |
|                                                                                                    | ITEM QTY PART NUMBER DESCRIPT |              |         |                    |                                             |                             |                             |                      | RIPTION           |                              |               |                |
|                                                                                                    |                               | Μ /          |         | 1                  |                                             | 1                           | 1-2548                      |                      |                   | BRACKET                      | EXTENSIC      | N              |
|                                                                                                    |                               |              | /       | 2                  |                                             | 1                           | 1-2507                      |                      |                   | LOOP EX                      | TENSION       |                |
|                                                                                                    | (4)                           |              |         | 3                  |                                             | 1                           | 1-1381-A                    |                      |                   | KNOB                         |               |                |
|                                                                                                    | (1)                           |              |         | 4                  |                                             | 1                           | 1-2508                      |                      |                   | LOOP                         |               |                |
| 6 1 9-3051 SOCK                                                                                    |                               |              |         |                    |                                             | 1                           |                             |                      |                   | BRACKET                      |               |                |
|                                                                                                    |                               |              |         |                    |                                             |                             | OCKET CAP SCREW M5 X 16 S/S |                      |                   |                              |               |                |
|                                                                                                    |                               |              |         | 7                  |                                             | 1                           | 1-2080                      |                      |                   | CHASSIS                      |               |                |
|                                                                                                    | 8 2 9-2573                    |              |         |                    | No.8 X 1.1/4" SCREW RND HD                  |                             |                             |                      |                   |                              |               |                |
|                                                                                                    | 9 2 9-2232                    |              |         | PLUG - ALL PURPOSE |                                             |                             |                             |                      |                   |                              |               |                |
|                                                                                                    | 10 1 9-2276   11 2 9-2076     |              |         |                    | M4 x 8 - CONE POINT SOCKET SET<br>SCREW S/S |                             |                             |                      |                   |                              |               |                |
|                                                                                                    |                               |              |         | 11                 |                                             | 2 9-2076                    |                             |                      |                   | WASHER-NYLON 8.0 X 5.3 X 0.5 |               |                |
|                                                                                                    |                               |              | L       |                    | I                                           |                             | ,                           |                      |                   |                              | A4            | THIRD ANGLE PR |
| TOLERANCES UNLESS STATED<br>DIMENSIONS ARE IN UP TO 6 ± 0.10<br>MILLIMETRES OVER 6 UP TO 30 ± 0.20 | MATERIAL                      | VARIOUS      | SCALE   | 1                  | TITLE: TISSUE I                             |                             | OLDER                       |                      |                   |                              |               | 02.07.14       |
|                                                                                                    | BRASS MASS                    |              |         |                    | 1                                           |                             |                             |                      | SHS               |                              | ISS NO        | 4              |
| SURFACE TEXTURE VALUES ARE<br>IN MICPOMETRES OVER 30 UP TO 120 ± 0.30<br>OVER 120 UP TO 315 ± 0.50 | TREATMENT                     |              | DATE    |                    | PROJECT:                                    | PROJECT: 956                |                             |                      |                   |                              | SHEET         | 2              |
| MACHINE WHERE MARKED OVER 315 UP TO 1000 ± 0.50<br>OVER 1000 UP TO 2000 ± 0.50                     | FINISH                        |              |         | 14.04.14<br>AD     |                                             |                             |                             | S                    | Samuel Heath & So |                              | DRG No        | N4337          |
|                                                                                                    | 1111311                       |              | CHECKED |                    |                                             |                             |                             |                      |                   |                              | Shono         |                |