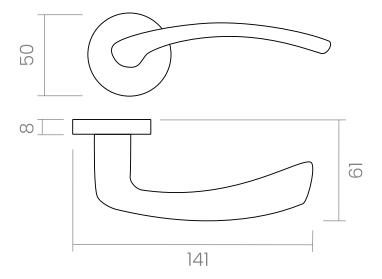

#### INFO. SPECIFICATIONS

Set of forged brass handles with an 8 mm thick round rose. Suitable for interior and exterior doors with a thickness between 35–50mm (Groël's standard size)\* and with any type of lock.