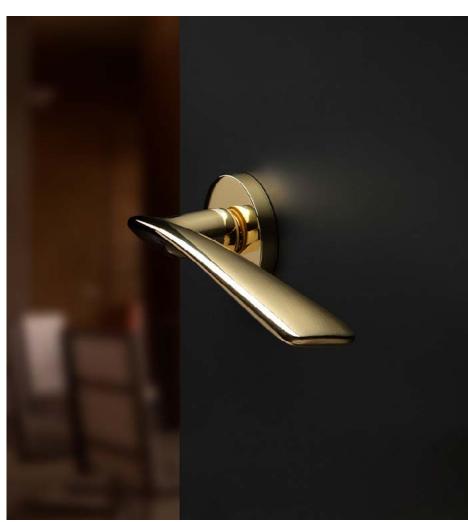

# Idea

The silence of an immaculate curve.

The Idea door handle design, minimalist and with a soft profile, is presented on a round rose. This Italian door handle design made in forged brass is conceived for interior and exterior doors in several finishes. Ideal for those environments in which a curve projecting minimalism is sought.