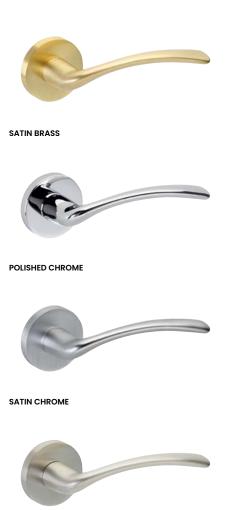

Available in 5 finishes.

SATIN NICKEL

POLISHED BRASS

#### INFO. FINISHES & SKU

 LP
 Polished brass
 804-R8-LP

 LS
 Satin brass
 804-R8-LS

 CR
 Polished chrome
 804-R8-CR

**②** 15

Satin chrome 804-R8-CS
Satin nickel 804-R8-NS