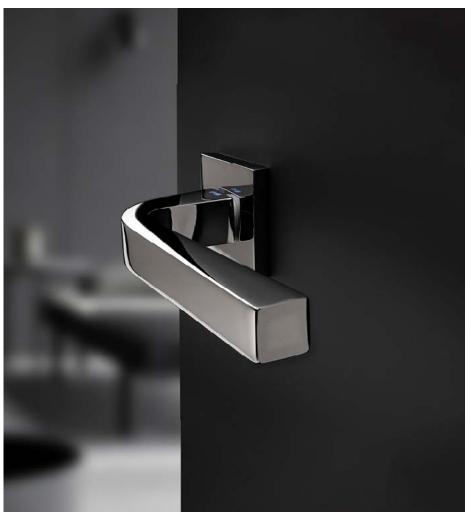

# Touch

Straight lines denoting strength and emphasis.

The Touch door handle design presents a robust and solid style assembled with a squared rose. Enhanced by our chrome finishes, this handle is a perfect model for discrete environments. This Italian handle design and manufacturing made of high quality forged brass, is conceived for interior and exterior doors becoming the protagonist of every space.