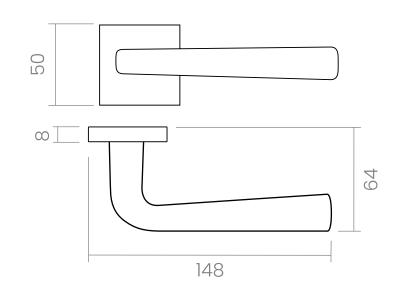

### INFO. SPECIFICATIONS

Set of forged brass handles with an 8 mm thick square rose. Suitable for interior and exterior doors with a thickness between 35-50mm (Groël's standard size)\* and with any type of lock.

For wider doors (50mm and above) and/or glass doors, please contact our customer service.

| INFO. FINISHES & SKU |                                 |                          |              | INFO. INCLUDED                                                                                         |
|----------------------|---------------------------------|--------------------------|--------------|--------------------------------------------------------------------------------------------------------|
| CR<br>CS             | Polished chrome<br>Satin chrome | 134-R8C-CR<br>134-R8C-CS | © 15<br>© 15 | <ul><li>2x Lever handles with square rose</li><li>1x Square spindle</li><li>1x Bag of screws</li></ul> |
|                      |                                 |                          |              |                                                                                                        |