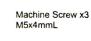

4.Use the Hex Wrench key to fix Machine Screw M5x4mmL and Cover.

E5804 Installation Steps:

- 1.Use 4mmD x 19mmL Wooden Screw to Fix Base With Wooden Desk.
- 2.Use UV Glue Sticks to Match the Glass Top and Flat Insert.
- 3.Use the Machine Screw M6x6mmL to Fix Cover With Flat Inster.
- 4.Turn and Link to Tube and Base.
- 5.Use the Hex Wrench key to fix Machine Screw M5x4mmL and Cover.