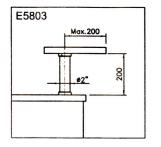

## E5803

## E5803 Installation Steps:

FITT-10172 Issue 1

- 1.Use 4mmD x 19mmL Wooden Screw to Fix Base With Wooden Desk.
- 2.Use 4mmD x 19mmL Wooden Screw to Fix Cover With Solid Top.

3.Turn and Link to Tube and Base.