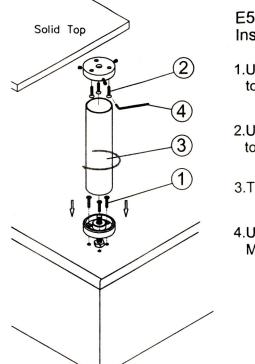

## E5803 Installation Steps:

FITT-10172 Issue 1

- 1.Use 4mmD x 19mmL Wooden Screw to Fix Base With Wooden Desk.
- 2.Use 4mmD x 19mmL Wooden Screw to Fix Cover With Solid Top.

3.Turn and Link to Tube and Base.

4.Use the Hex Wrench key to fix Machine Screw M5x4mmL and Cover.

E5804 Installation Steps:

- 1.Use 4mmD x 19mmL Wooden Screw to Fix Base With Wooden Desk.
- 2.Use UV Glue Sticks to Match the Glass Top and Flat Insert.
- 3.Use the Machine Screw M6x6mmL to Fix Cover With Flat Inster.
- 4.Turn and Link to Tube and Base.
- 5.Use the Hex Wrench key to fix Machine Screw M5x4mmL and Cover.