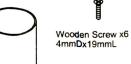

## E5803 Installation Steps:

FITT-10172 Issue 1

- 1.Use 4mmD x 19mmL Wooden Screw to Fix Base With Wooden Desk.
- 2.Use 4mmD x 19mmL Wooden Screw to Fix Cover With Solid Top.

3.Turn and Link to Tube and Base.