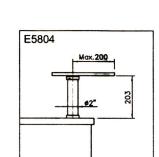

4.Use the Hex Wrench key to fix Machine Screw M5x4mmL and Cover.

E5804 Installation Steps:

- 1.Use 4mmD x 19mmL Wooden Screw to Fix Base With Wooden Desk.
- 2.Use UV Glue Sticks to Match the Glass Top and Flat Insert.
- 3.Use the Machine Screw M6x6mmL to Fix Cover With Flat Inster.
- 4.Turn and Link to Tube and Base.
- 5.Use the Hex Wrench key to fix Machine Screw M5x4mmL and Cover.