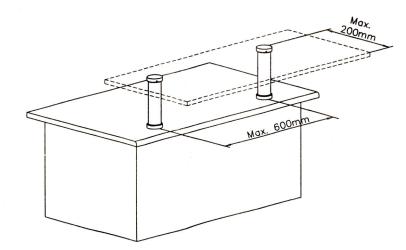

## E5803 Installation Steps:

FITT-10172 Issue 1

- 1.Use 4mmD x 19mmL Wooden Screw to Fix Base With Wooden Desk.
- 2.Use 4mmD x 19mmL Wooden Screw to Fix Cover With Solid Top.

3.Turn and Link to Tube and Base.

4.Use the Hex Wrench key to fix Machine Screw M5x4mmL and Cover.

E5804 Installation Steps:

- 1.Use 4mmD x 19mmL Wooden Screw to Fix Base With Wooden Desk.
- 2.Use UV Glue Sticks to Match the Glass Top and Flat Insert.
- 3.Use the Machine Screw M6x6mmL to Fix Cover With Flat Inster.
- 4.Turn and Link to Tube and Base.
- 5.Use the Hex Wrench key to fix Machine Screw M5x4mmL and Cover.