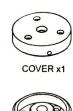

## E5803 Installation Steps:

FITT-10172 Issue 1

- 1.Use 4mmD x 19mmL Wooden Screw to Fix Base With Wooden Desk.
- 2.Use 4mmD x 19mmL Wooden Screw to Fix Cover With Solid Top.

3.Turn and Link to Tube and Base.

4.Use the Hex Wrench key to fix Machine Screw M5x4mmL and Cover.

E5804 Installation Steps:

- 1.Use 4mmD x 19mmL Wooden Screw to Fix Base With Wooden Desk.
- 2.Use UV Glue Sticks to Match the Glass Top and Flat Insert.
- 3.Use the Machine Screw M6x6mmL to Fix Cover With Flat Inster.
- 4.Turn and Link to Tube and Base.
- 5.Use the Hex Wrench key to fix Machine Screw M5x4mmL and Cover.