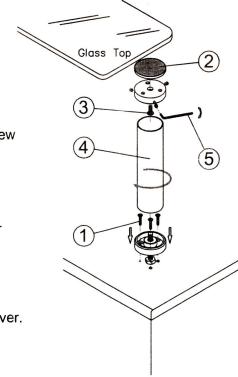

4.Use the Hex Wrench key to fix Machine Screw M5x4mmL and Cover.

E5804 Installation Steps:

- 1.Use 4mmD x 19mmL Wooden Screw to Fix Base With Wooden Desk.
- 2.Use UV Glue Sticks to Match the Glass Top and Flat Insert.
- 3.Use the Machine Screw M6x6mmL to Fix Cover With Flat Inster.
- 4.Turn and Link to Tube and Base.
- 5.Use the Hex Wrench key to fix Machine Screw M5x4mmL and Cover.