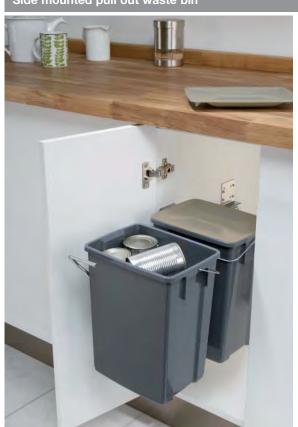

## Side mounted pull out waste bin

- > Suitable for min. 400 mm hinged door cabinets
- > Can be mounted left or right handed
- > Installed height: Min. 315 mm
- > Installed depth: 510 mm
- > Installed width: 350 mm
- > Ideal for sink base units
- > With metal wire handle for pulling out bins
- > Pull out frame and mounting components silver RAL 9006 painted steel with steel runners, grey plastic bins and lids
- > Total capacity: 20 litres
- > Order qty: 1 pc

For cabinet width Min. 400 mm

Bins included 2x 10 litre bins

Cat. No. 503.10.501