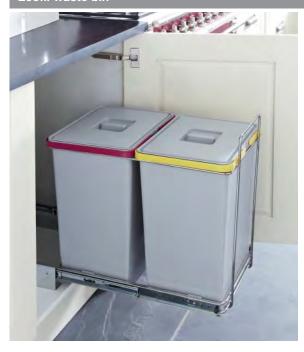

## Ecofil waste bin

- > Suitable for min. 400 mm hinged door cabinets
- > The bin housing frame incorporates its own runners and is secured to the cabinet floor
- > Installed height: 505 mm
- > Installed depth: 460 mm
- > Installed width: 300 mm
- > Chrome-plated steel bin holder, mounting components and runners and light grey plastic bins, coloured handles
- > Total capacity: 48 litres
- > Order qty: 1 pc

For cabinet width Min. 400 mm

Bins included 2x 24 litre bins

Cat. No. 502.13.542