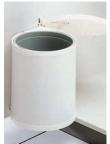

## Swing out waste bin

- > Suitable for 400 mm hinged door cabinets
- > Installed height x width x depth: 330 x 360 x 295 mm
- > For side wall mounting, with door follower
- > Can be mounted left or right handed
- > Lid opens with opening of cabinet door
- > Cream-white RAL 9001 polypropylene bin holder and lid, stainless steel or aluminium housing with grey plastic trim and lid. Black plastic inner bin
- > Order qty: 1 pc

Bins included

St. steel Aluminium

Cream-white RAL 9001 1x 10 litre bin 502.16.700 502.11.015 502.11.915