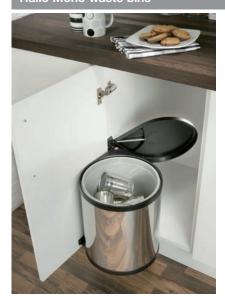

## Hailo Mono waste bins

- > Suitable for 400 mm overlay hinged door cabinets
- > Installed height with lid open: 385 mm (12 litres), 455 mm (15 litres)
- > Installed width x depth: 360 x 304 mm
- > For side wall mounting, with door follower
- > Can be mounted left or right handed
- > Lid opens with opening of cabinet door
- > Stainless steel housing with black plastic mounting components, trims and lid or cream-white housing, plastic mounting components, trims and lid. Light grey plastic inner bin
- > Order qty: 1 pc

| Bins included    | Stainless steel/black | Cream-white |
|------------------|-----------------------|-------------|
| 1x 12 litre bin* | 502.12.032            | 502.12.416  |
| 1x 15 litre bin  | 502.12.041            | 502.12.425  |