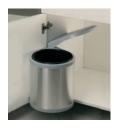

## Swing out waste bin

- > Suitable for 400 mm hinged door cabinets
- > Installed height x width x depth: 330 x 360 x 295 mm
- > For side wall mounting, with door follower
- > Can be mounted left or right handed
- > Lid opens with opening of cabinet door
- > Cream-white RAL 9001 polypropylene bin holder and lid, stainless steel or aluminium housing with grey plastic trim and lid. Black plastic inner bin
- > Order qty: 1 pc

Bins included

St. steel Aluminium

Cream-white RAL 9001 1x 10 litre bin 502.16.700 502.11.015 502.11.915