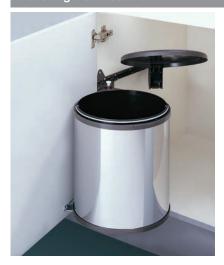

## Swing out waste bin

- > Suitable for 400 mm hinged door cabinets
- > Installed height x width x depth: 330 x 360 x 295 mm
- > For side wall mounting, with door follower
- > Can be mounted left or right handed
- > Lid opens with opening of cabinet door
- > Cream-white RAL 9001 polypropylene bin holder and lid, stainless steel or aluminium housing with grey plastic trim and lid. Black plastic inner bin
- > Order qty: 1 pc

Bins included

St. steel Aluminium

Cream-white RAL 9001 1x 10 litre bin 502.16.700 502.11.015 502.11.915