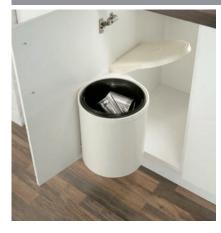

## Hailo Mono waste bins

- > Suitable for 400 mm overlay hinged door cabinets
- > Installed height with lid open: 385 mm (12 litres), 455 mm (15 litres)
- > Installed width x depth: 360 x 304 mm
- > For side wall mounting, with door follower
- > Can be mounted left or right handed
- > Lid opens with opening of cabinet door
- > Stainless steel housing with black plastic mounting components, trims and lid or cream-white housing, plastic mounting components, trims and lid. Light grey plastic inner bin
- > Order qty: 1 pc

| Bins included    | Stainless steel/black | Cream-white |
|------------------|-----------------------|-------------|
| 1x 12 litre bin* | 502.12.032            | 502.12.416  |
| 1x 15 litre bin  | 502.12.041            | 502.12.425  |